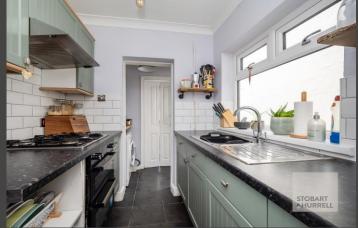

Well-presented throughout, the main entrance leads into a lounge, with a bay window and a feature fireplace and through to a dining room with an additional fireplace and access to a galley style kitchen. A lobby at the rear of the property provides access to a family bathroom, the rear garden and an area for utilities. To the first floor: three bedrooms, one with built in storage complete the accommodation.