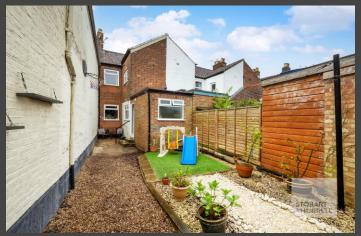

Set back from the road, where there is on street parking, the property is approached over a paved pathway bordered on one side by an easy to maintain gravel garden. To the rear there is an enclosed courtyard garden with artificial grass, shingle and a timber storage shed.