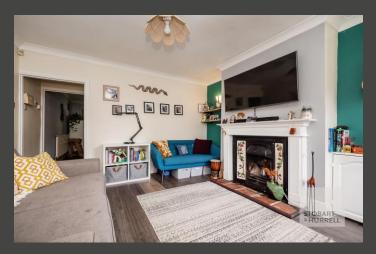

Well-presented throughout, the main entrance leads into a lounge, with a bay window and a feature fireplace and through to a dining room with an additional fireplace and access to a galley style kitchen. A lobby at the rear of the property provides access to a family bathroom, the rear garden and an area for utilities. To the first floor: three bedrooms, one with built in storage complete the accommodation.