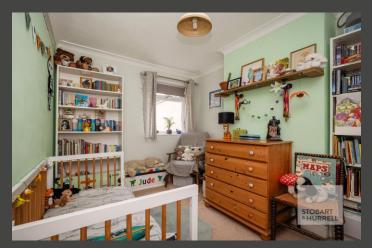

Well-presented throughout, the main entrance leads into a lounge, with a bay window and a feature fireplace and through to a dining room with an additional fireplace and access to a galley style kitchen. A lobby at the rear of the property provides access to a family bathroom, the rear garden and an area for utilities. To the first floor: three bedrooms, one with built in storage complete the accommodation.