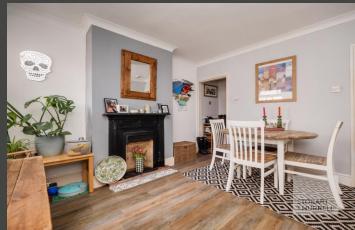

Well-presented throughout, the main entrance leads into a lounge, with a bay window and a feature fireplace and through to a dining room with an additional fireplace and access to a galley style kitchen. A lobby at the rear of the property provides access to a family bathroom, the rear garden and an area for utilities. To the first floor: three bedrooms, one with built in storage complete the accommodation.