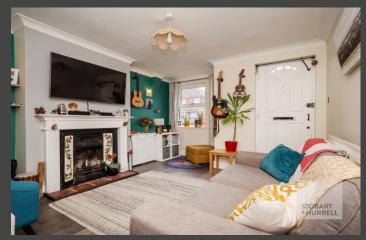

Well-presented throughout, the main entrance leads into a lounge, with a bay window and a feature fireplace and through to a dining room with an additional fireplace and access to a galley style kitchen. A lobby at the rear of the property provides access to a family bathroom, the rear garden and an area for utilities. To the first floor: three bedrooms, one with built in storage complete the accommodation.