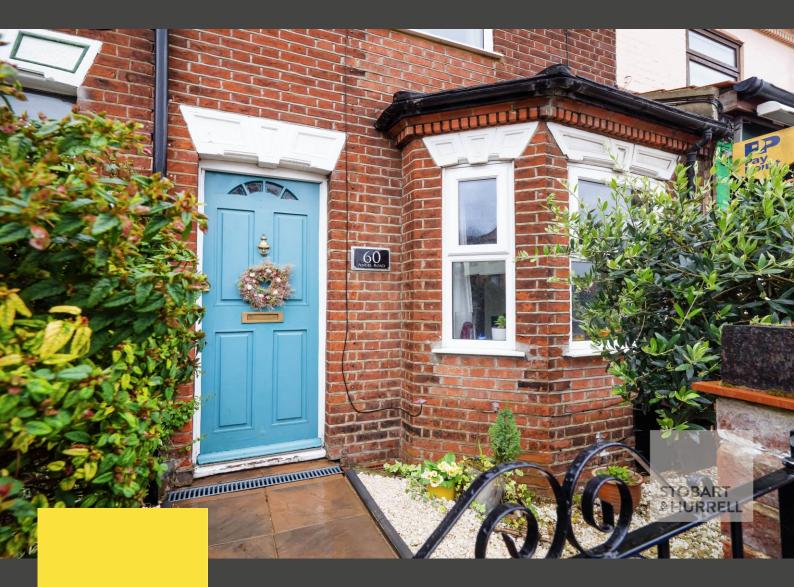

Set back from the road, where there is on street parking, the property is approached over a paved pathway bordered on one side by an easy to maintain gravel garden. To the rear there is an enclosed courtyard garden with artificial grass, shingle and a timber storage shed.

Well-presented throughout, the main entrance leads into a lounge, with a bay window and a feature fireplace and through to a dining room with an additional fireplace and access to a galley style kitchen. A lobby at the rear of the property provides access to a family bathroom, the rear garden and an area for utilities. To the first floor: three bedrooms, one with built in storage complete the accommodation.