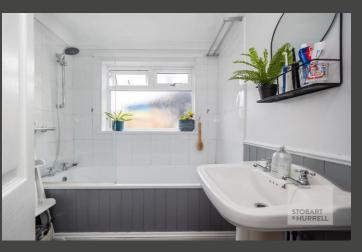

Well-presented throughout, the main entrance leads into a lounge, with a bay window and a feature fireplace and through to a dining room with an additional fireplace and access to a galley style kitchen. A lobby at the rear of the property provides access to a family bathroom, the rear garden and an area for utilities. To the first floor: three bedrooms, one with built in storage complete the accommodation.