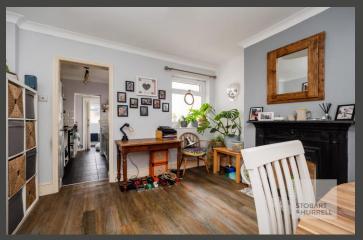

Well-presented throughout, the main entrance leads into a lounge, with a bay window and a feature fireplace and through to a dining room with an additional fireplace and access to a galley style kitchen. A lobby at the rear of the property provides access to a family bathroom, the rear garden and an area for utilities. To the first floor: three bedrooms, one with built in storage complete the accommodation.