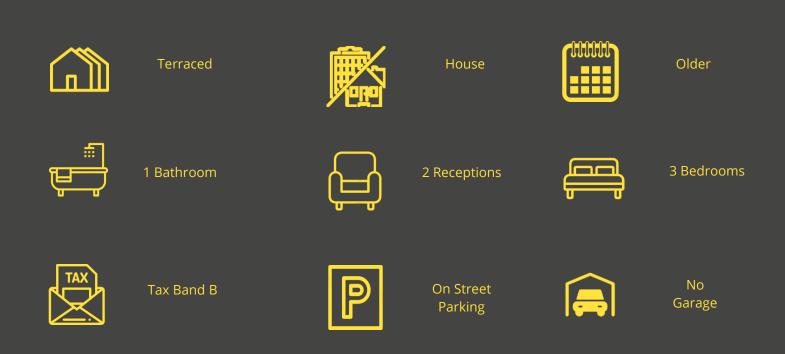

## Angel Road, Norwich, Norfolk, NR3 3HT

A three-bedroom, terraced property located in the popular north of the city centre, ideal for first time buyers as well as investors looking for a business opportunity. Conveniently situated close to local amenities including Waterloo Park for recreation and dog walking, infant and junior schools, restaurants, cafes and numerous independent retailers.

Well-presented throughout, the main entrance leads into a lounge, with a bay window and a feature fireplace and through to a dining room with an additional fireplace and access to a galley style kitchen. A lobby at the rear of the property provides access to a family bathroom, the rear garden and an area for utilities. To the first floor: three bedrooms, one with built in storage complete the accommodation.