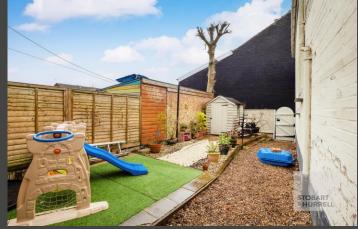

Set back from the road, where there is on street parking, the property is approached over a paved pathway bordered on one side by an easy to maintain gravel garden. To the rear there is an enclosed courtyard garden with artificial grass, shingle and a timber storage shed.