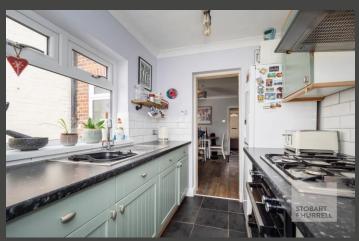

Well-presented throughout, the main entrance leads into a lounge, with a bay window and a feature fireplace and through to a dining room with an additional fireplace and access to a galley style kitchen. A lobby at the rear of the property provides access to a family bathroom, the rear garden and an area for utilities. To the first floor: three bedrooms, one with built in storage complete the accommodation.